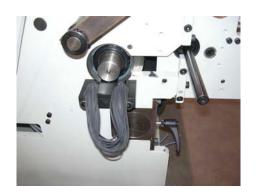

# **Description of Improvement:**

This option supports the application roll during the installation of new glue bands on the machine

## **Benefits to this Improvement:**

This tool provides a safer way to install glue bands by providing support to the application roll during the installation of new glue bands. It also reduces the amount of time it takes to install the bands as the tool provides storage for the new bands at the same time it supports the roll.