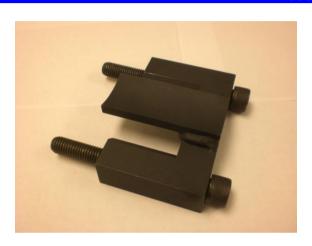

## **Description of Improvement:**

Tool that aids in replacing glue bands. Includes support tool and mounting bolts.