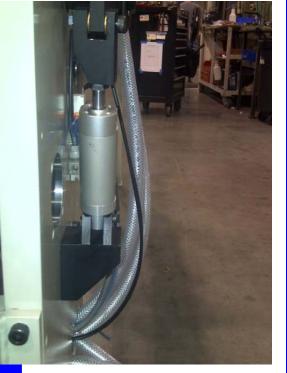

## **Description of Improvement:**

This laminator pinch cylinder upgrade replaces the previous design. This design provides a more durable mounting bracket and upgraded cylinder

## **Benefits to this Improvement:**

This upgrade is more durable providing a longer period between maintenance.

For further details do not hesitate to contact us:

Tel.: (715) 341-6501 Fax: (715) 345-1004